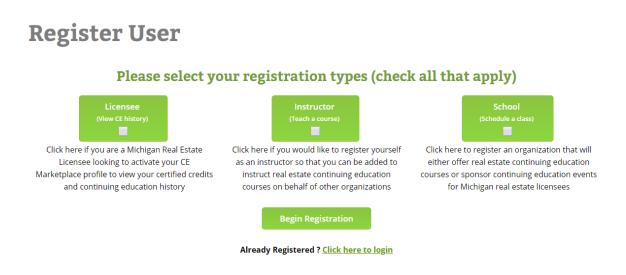

Once you have clicked on the 'Register Today' button, you will be directed to a page with user registration options:

If you are a Michigan real estate licensee, please check the 'Licensee' box and click the 'Begin Registration' button.